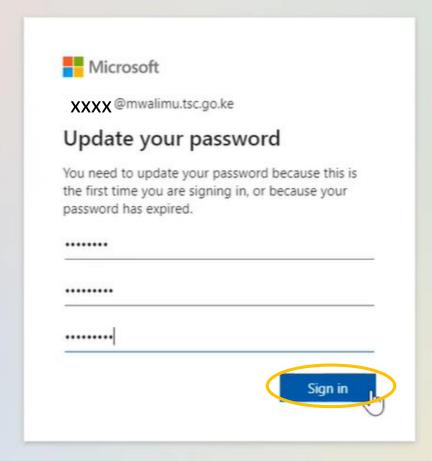

## Step Ten: Key in your Temporary Password and your New password

### Once you have Reset your password click on Sign in to access your Office 365 account