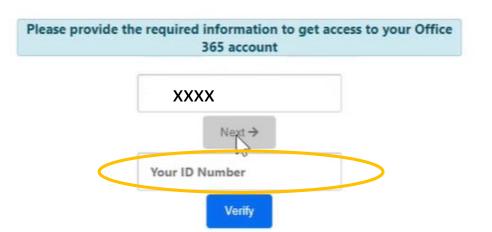

## Step Two: Fill in your TSC NO. and click Next

Please provide the required information to get access to your Office 365 account

## Step Three: Fill in your ID Number and click Verify

② Support