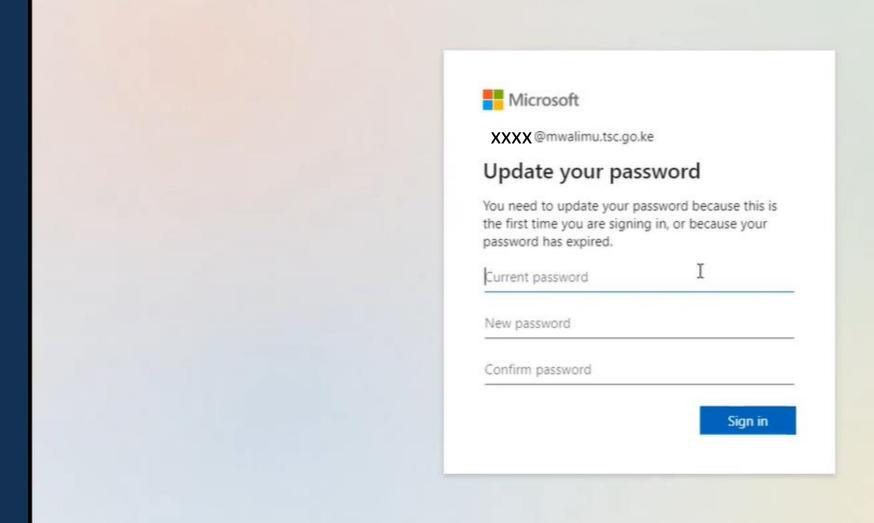

ME A CODE Click next to verify your phone number.

The Teachers Service Commission (TSC) of Kenya

7

### Keep your account secure

Your organisation requires you to set up the following methods of proving who you are.



Keep your account secure

Your organisation requires you to set up the following methods of proving who you are.

Phone

We just sent a 6-digit code to +254 07 XXXX Enter the code below.

Enter code

Resend code

Keep your account secure

Your organisation requires you to set up the following methods of proving who you are.

Phone

We just sent a 6-digit code to +254 07 XXXX Enter the code below.
629278

Resend code

Key in the code from your phone and click on Next to successfully secure your account



## Step Ten: Key in your Temporary Password and your New password



### Once you have Reset your password click on Sign in to access your Office 365 account



### Welcome to your Office 365 Account



### See more resources you can use;

#### How to create a class team

https://www.youtube.com/watch?v=w2xvQitzwAM&list=PLiluTszfwwMI9N-ZNqxlsqiSJ7yYQL8fu&index=1 How to invite students to a class team

https://www.youtube.com/watch?v=ttr9aaLfC-Y&list=PLiluTszfwwMI9N-ZNqxlsqiSJ7yYQL8fu&index=4
Create an assessment

https://www.youtube.com/watch?v=rNrquHqdXWs&list=PLiluTszfwwMI9N-ZNqxlsqiSJ7yYQL8fu&index=14 Tracks create and view assignments on teams

https://www.youtube.com/watch?v=tdB5pxK5q5k&list=PLiluTszfwwMI9N-ZNqxlsqiSJ7yYQL8fu&index=39 Signing into Microsoft teams as a student

https://www.youtube.com/watch?v=qx8xHpRMFHU&list=PLiluTszfwwMKicAo6agloFAL