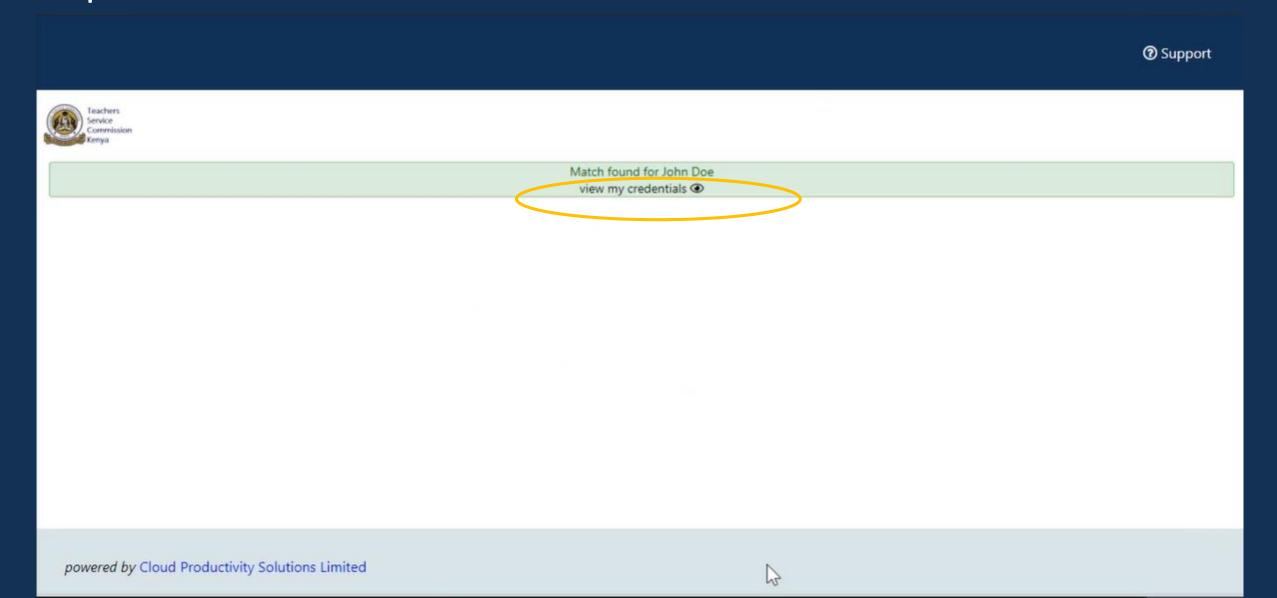

## Step Five: Click on View my Credentials to acquire your Email and Temporary Password

After hitting the View my Credentials button a few details will appear on the screen. i.e. your user email and temporary password.