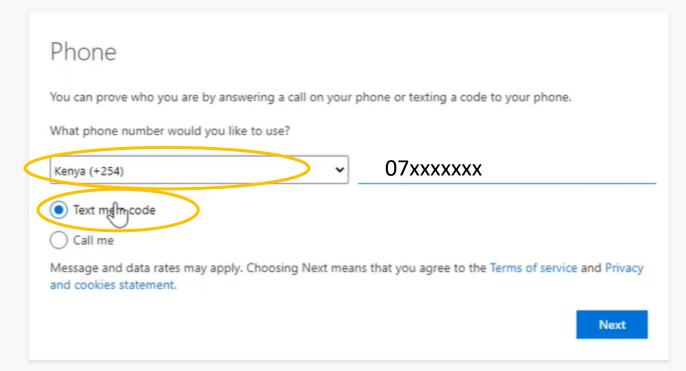

# Step Nine: Use the scroll to search for Kenya (+254). Key in your phone number and check the TEXT ME A CODE Click next to verify your phone number.

The Teachers Service Commission (TSC) of Kenya

7