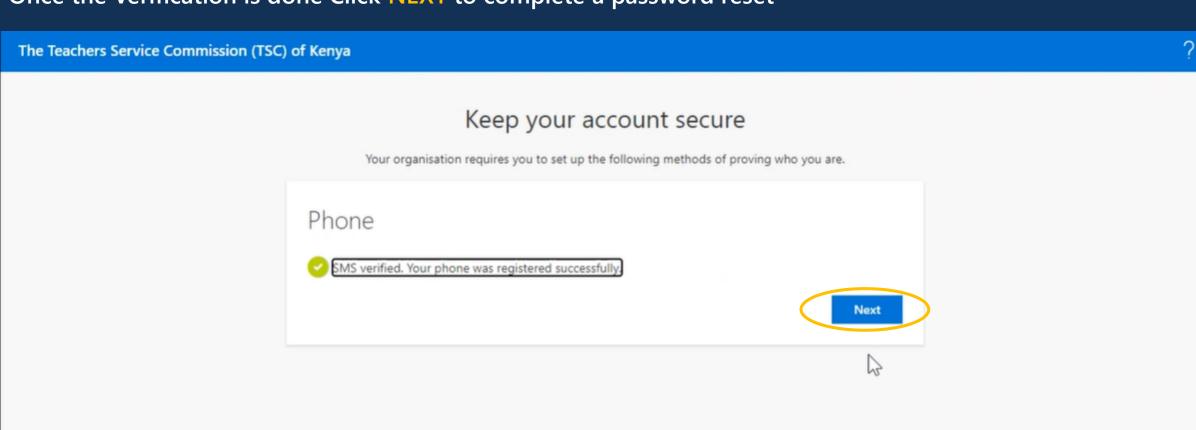

Phone

We just sent a 6-digit code to +254 07 XXXX Enter the code below.
629278

Resend code

Key in the code from your phone and click on Next to successfully secure your account