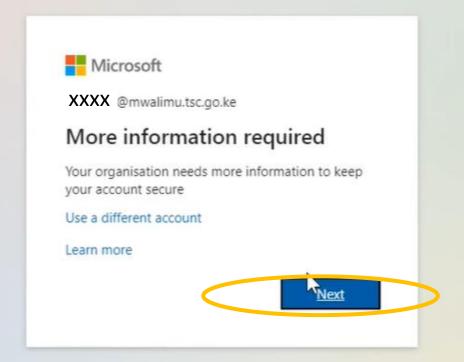

## Step Eight:

As a security precaution, you will be required to add more information as a Security for your account. Click on Next