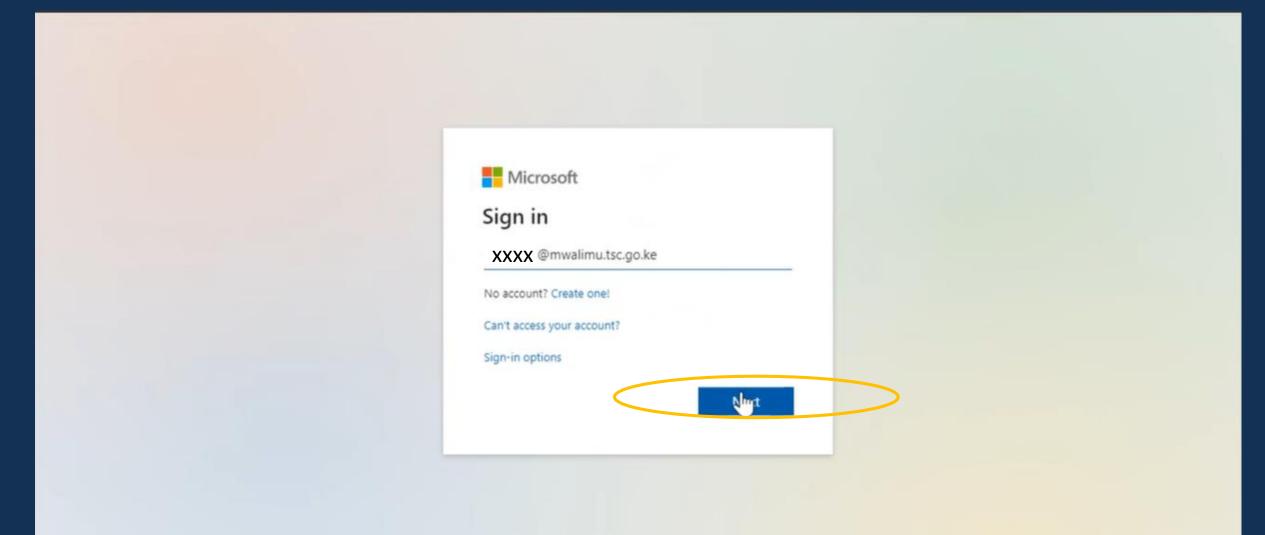

Step Six:

Take note of your user email and temporary password since this will be needed to access your portal.

Above all this information there is a login at Office.com, click on Office.com.

Step Seven: Fill in the username (your username will be your email address and the name used while on the portal) you acquired in step 6 above. Then press the next button.