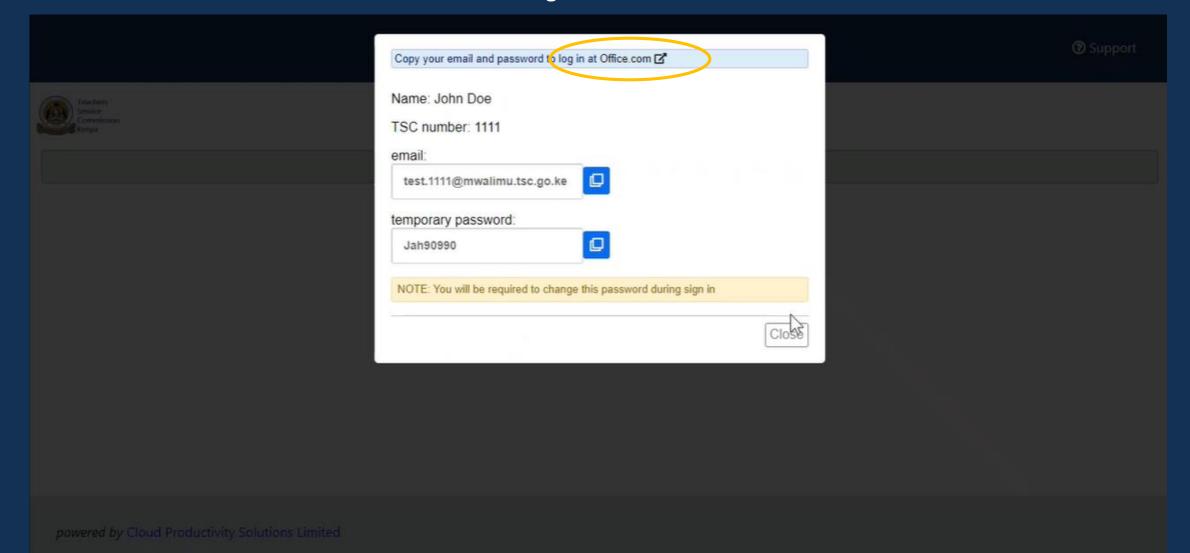

Step Six:

Take note of your user email and temporary password since this will be needed to access your portal.

Above all this information there is a login at Office.com, click on Office.com.

Step Seven: Fill in the username (your username will be your email address and the name used while on the portal) you acquired in step 6 above. Then press the next button.