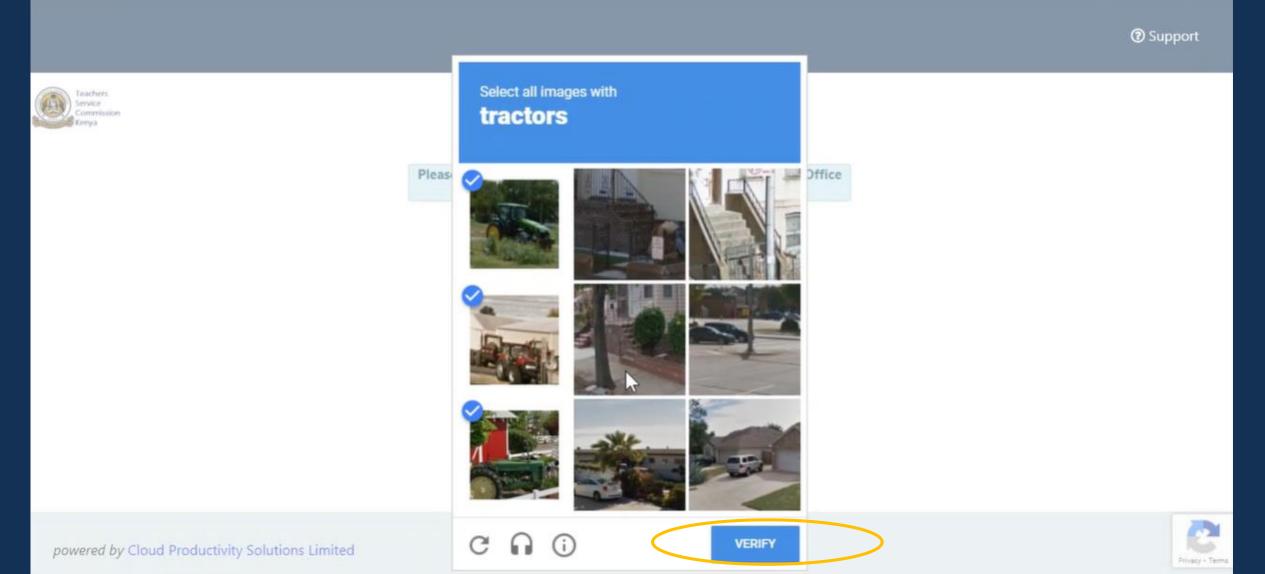

## User Guide

Step by Step guide to activate your Official TSC Email



### Step One: Open the TSC portal <a href="http://tscsearch.azurewebsites.net/">http://tscsearch.azurewebsites.net/</a> on any browser

### The page displayed below will open





Please provide the required information to get access to your Office 365 account

**Your TSC Number** 

Next →

## Step Two: Fill in your TSC NO. and click Next





Please provide the required information to get access to your Office 365 account



## Step Three: Fill in your ID Number and click Verify

② Support







## Step Four: Complete your unique Question and click Verify



## Step Five: Click on View my Credentials to acquire your Email and Temporary Password



After hitting the View my Credentials button a few details will appear on the screen. i.e. your user email and temporary password.

Step Six:

Take note of your user email and temporary password since this will be needed to access your portal.

Above all this information there is a login at Office.com, click on Office.com.



Step Seven: Fill in the username (your username will be your email address and the name used while on the portal) you acquired in step 6 above. Then press the next button.



## Step Eight:

As a security precaution, you will be required to add more information as a Security for your account. Click on Next



# Step Nine: Use the scroll to search for Kenya (+254). Key in your