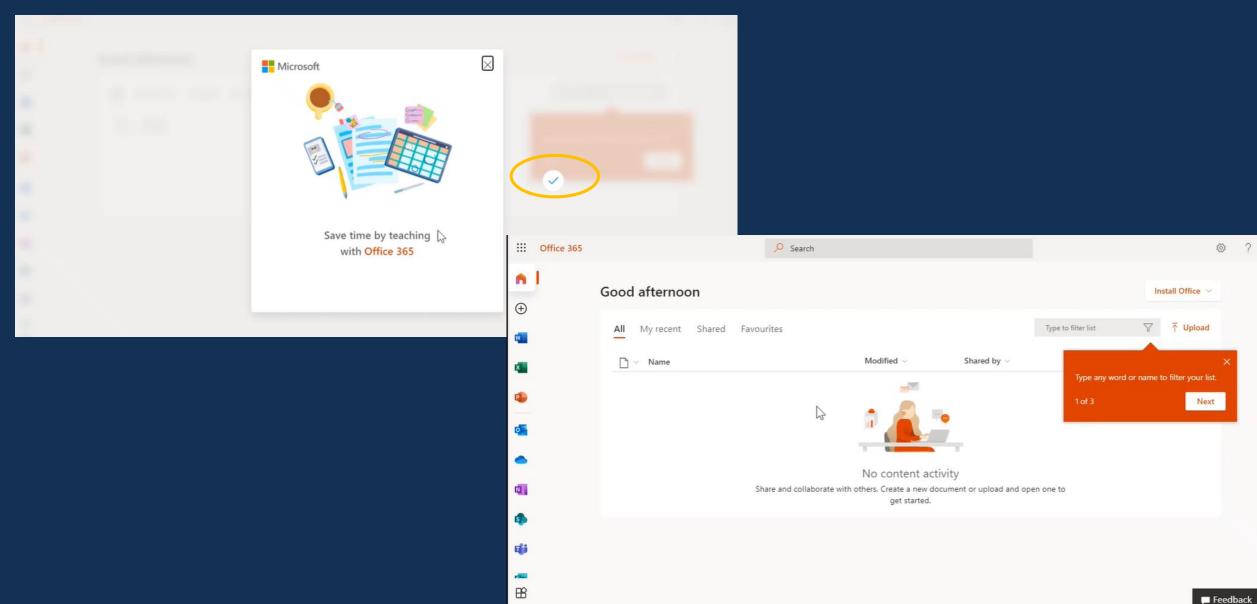

our organisation requires you to set up the following methods of proving who you are.



Keep your account secure

Your organisation requires you to set up the following methods of proving who you are.

Phone

We just sent a 6-digit code to +254 07 XXXX Enter the code below.

Enter code

Resend code

Keep your account secure

Your organisation requires you to set up the following methods of proving who you are.

Phone

We just sent a 6-digit code to +254 07 XXXX Enter the code below.
629278

Resend code

Key in the code from your phone and click on Next to successfully secure your account



## Step Ten: Key in your Temporary Password and your New password



### Once you have Reset your password click on Sign in to access your Office 365 account



### Welcome to your Office 365 Account



### See more resources you can use;

#### How to create a class team

https://www.youtube.com/watch?v=w2xvQitzwAM&list=PLiluTszfwwMI9N-ZNqxlsqiSJ7yYQL8fu&index=1 How to invite students to a class team

https://www.youtube.com/watch?v=ttr9aaLfC-Y&list=PLiluTszfwwMI9N-ZNqxlsqiSJ7yYQL8fu&index=4
Create an assessment

https://www.youtube.com/watch?v=rNrquHqdXWs&list=PLiluTszfwwMI9N-ZNqxlsqiSJ7yYQL8fu&index=14 Tracks create and view assignments on teams

https://www.youtube.com/watch?v=tdB5pxK5q5k&list=PLiluTszfwwMI9N-ZNqxlsqiSJ7yYQL8fu&index=39 Signing into Microsoft teams as a student

https://www.youtube.com/watch?v=qx8xHpRMFHU&list=PLiluTszfwwMKicAo6agloFALEB5WvYNYs&index=1 Record a lesson

https://www.youtube.com/watch?v=SMSVvOBe4Vo&list=PLiluTszfwwMKicAo6agloFALEB5WvYNYs&index=1