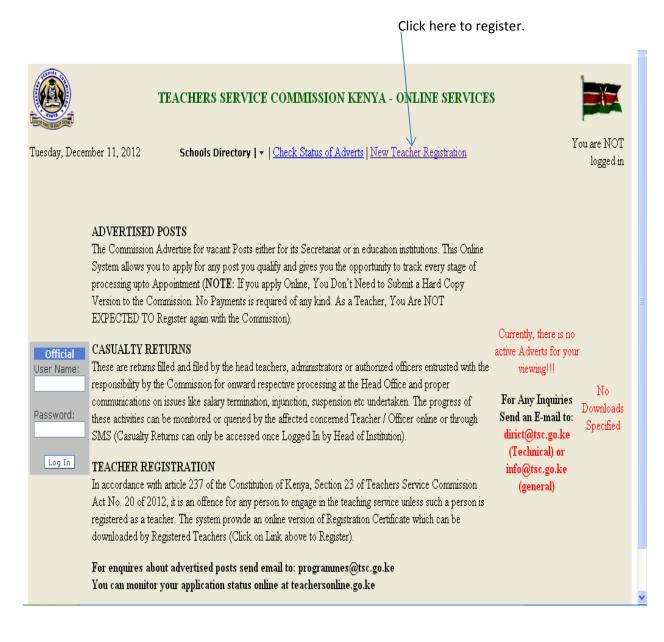

To Register for TSC Number as a teacher, visit <u>www.teachersonline.go.ke</u>.

Click on the New Teacher registration module.

When you click on the New Registration Module you will be taken to the screen below;