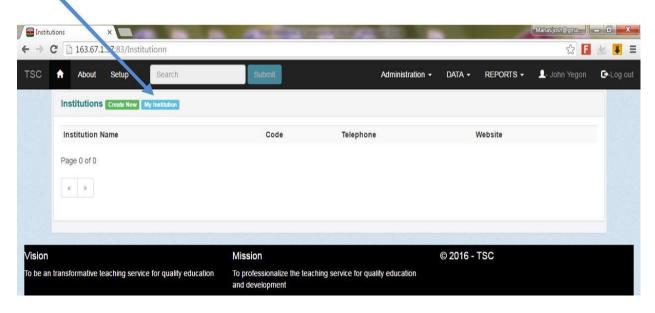

12. Click on the data tab and then click on institutions as shown

13. Click on my institution tab as shown

14. The list of the teachers in the institution will be displayed. Click appraisal button alongside your name.