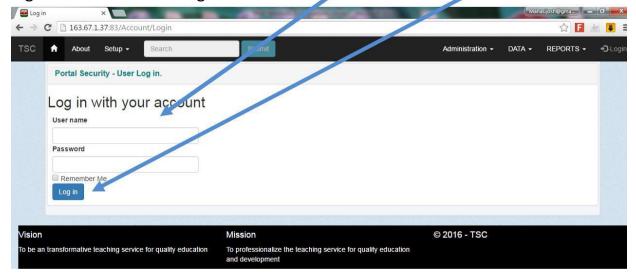

4. The screen below will be displayed. Click the Login button as shown.

5. The login screen is displayed as below

5. On the login screen type your **TSC Number** as your **username** and **password** then Click on the login button