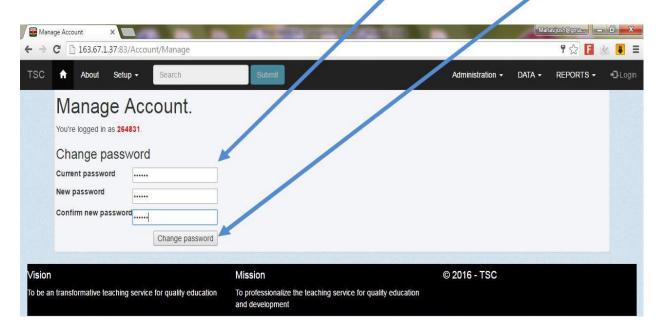

6. The manage account screen appears as below.

7. The manage account screen type in to change your password accordingly and then click on the change password button.

8. The confirmation note will be displayed as shown below and then click on the login button