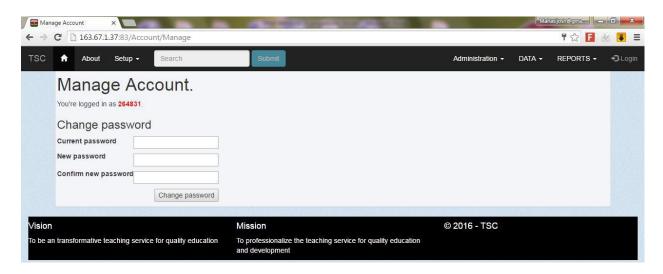

6. The manage account screen appears as below.

7. The manage account screen type in to change your password accordingly and then click on the change password button.

8. The confirmation note will be displayed as shown below and then click on the login button