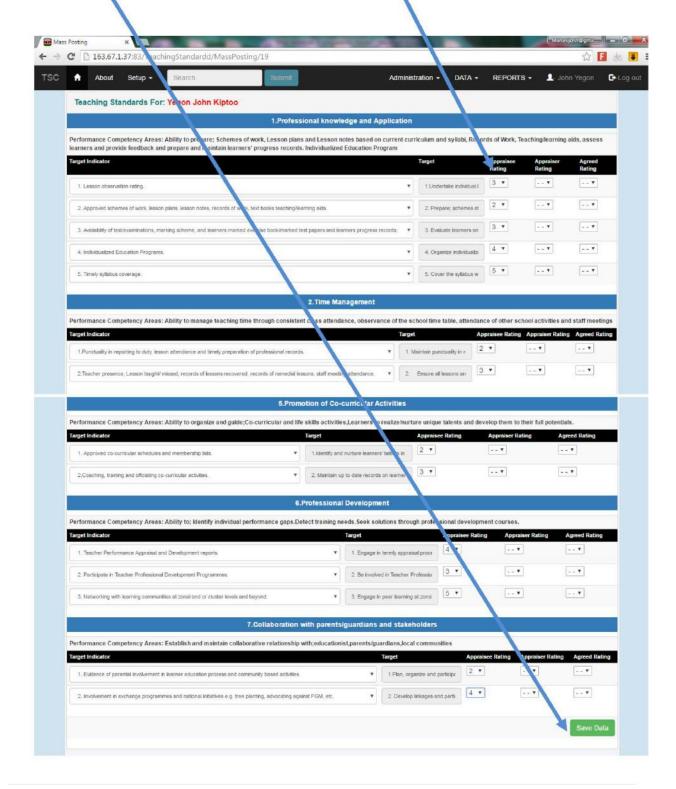

19. For example click on the teaching standard mass to appraise/rate yourself accordingly then click save data button