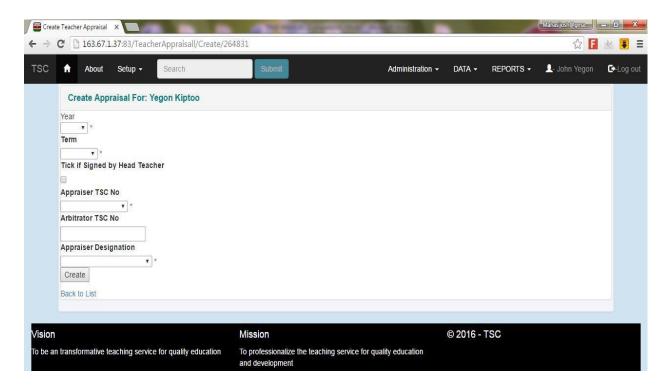

15. If the appraisal form is not displayed, click on the create new button

16. Fill in all the information in the spaces as shown below.

17. Click on the create button

18. Click on the **action tab** dropdown **arrow** and select the respective form for filling