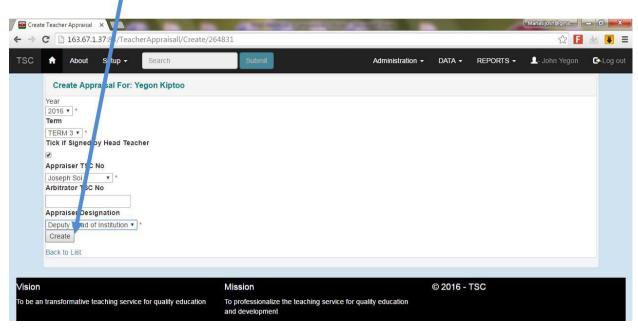

15. If the appraisal form is not displayed, click on the create new button

16. Fill in all the information in the spaces as shown below.

17. Click on the create button

18. Click on the **action tab** dropdown **arrow** and select the respective form for filling