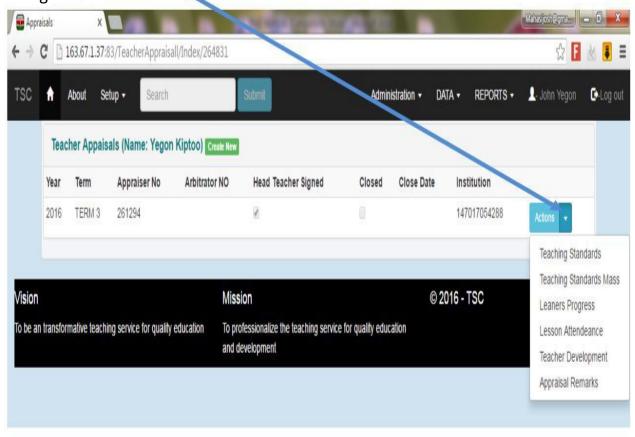

15. If the appraisal form is not displayed, click on the create new button

16. Fill in all the information in the spaces as shown below.

17. Click on the create button

18. Click on the **action tab** dropdown **arrow** and select the respective form for filling

19. For example click on the teaching standard mass to appraise/rate yourself accordingly then click save data button