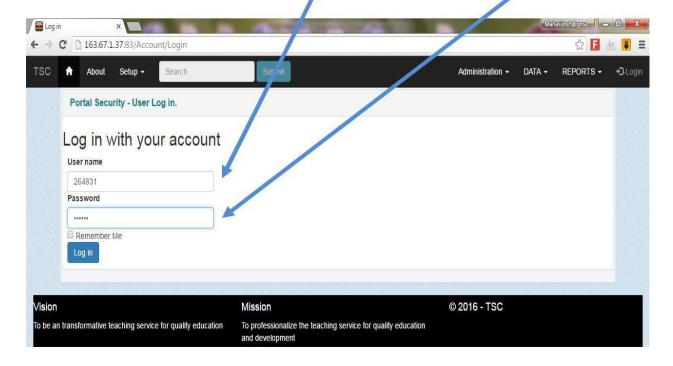

4. The screen below will be displayed. Click the Login button as shown.

5. The login screen is displayed as below

5. On the login screen type your **TSC Number** as your **username** and **password** then Click on the login button