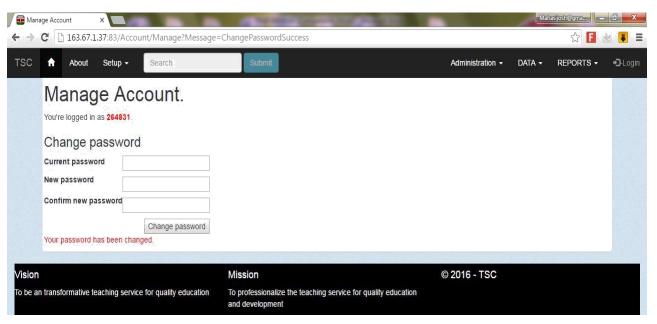

6. The manage account screen appears as below.

7. The manage account screen type in to change your password accordingly and then click on the change password button.

8. The confirmation note will be displayed as shown below and then click on the login button