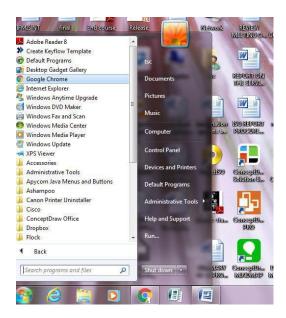

## TEACHERS PERFORMANCE APPRAISAL AND DEVELOPMENT

(TPAD)

USER MANUAL

TSC 01-Sep-16 1. On your desktop, click on the start button to open any of the browsers ie Google chrome, internet explorer or Mozilla firefox by clicking on it.