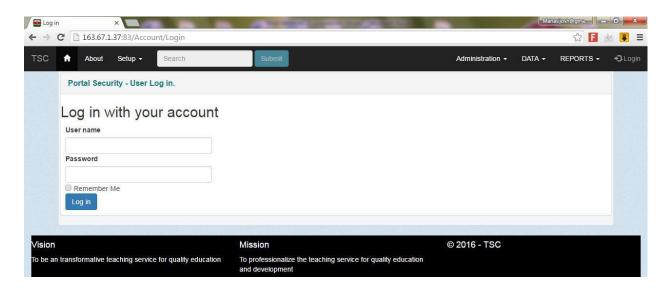

4. The screen below will be displayed. Click the Login button as shown.

5. The login screen is displayed as below

5. On the login screen type your **TSC Number** as your **username** and **password** then Click on the login button