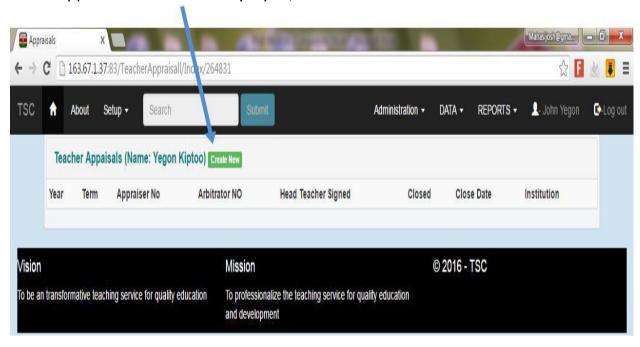

12. Click on the data tab and then click on institutions as shown

13. Click on my institution tab as shown

14. The list of the teachers in the institution will be displayed. Click appraisal button alongside your name.

15. If the appraisal form is not displayed, click on the create new button

16. Fill in all the information in the spaces as shown below.

17. Click on the create button

18. Click on the **action tab** dropdown **arrow** and select the respective form for filling