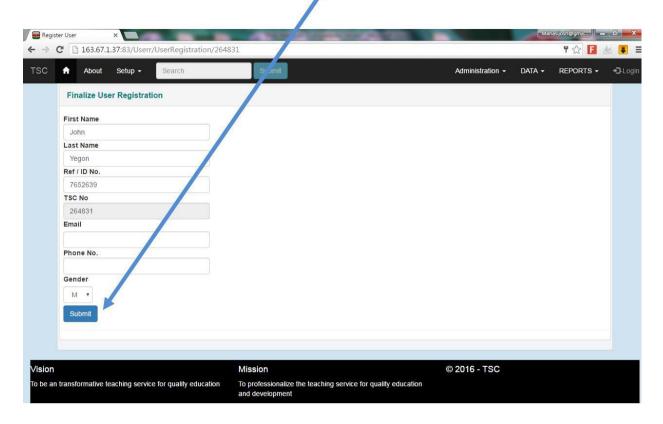

9. Type in your TSC Number as your username and your new password in the login screen then click login button

10. Finalize your registration and click submit button

11. The homepage appears as shown below