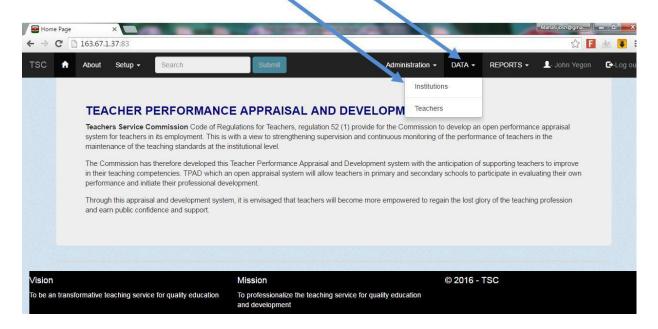

9. Type in your TSC Number as your username and your new password in the login screen then click login button

10. Finalize your registration and click submit button

11. The homepage appears as shown below

12. Click on the data tab and then click on institutions as shown

13. Click on my institution tab as shown

14. The list of the teachers in the institution will be displayed. Click appraisal button alongside your name.