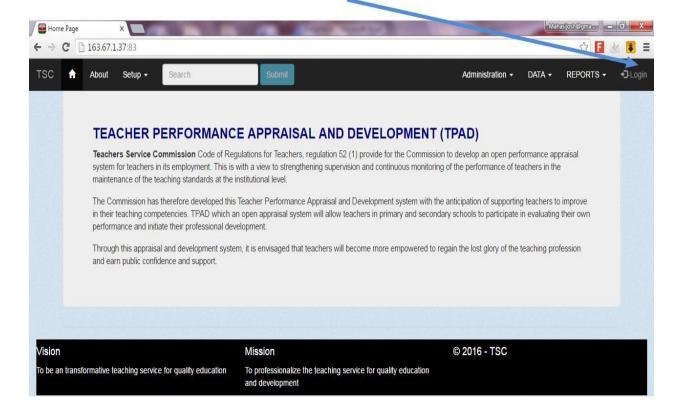

4. The screen below will be displayed. Click the Login button as shown.

5. The login screen is displayed as below

5. On the login screen type your **TSC Number** as your **username** and **password** then Click on the login button