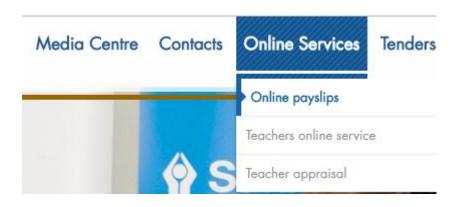

Go to the Teachers Service Commission website: www.tsc.go.ke

i. On the website under Online Services you will see the Online Payslips tab. Click on it.

ii. You will get the username and password window as shown below (only teachers or secretariat staff who have registered and activated their accounts can log on to the system)