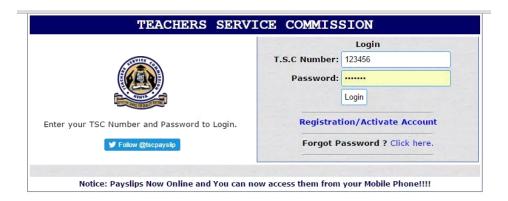

Go to the Teachers Service Commission website: www.tsc.go.ke

i. On the website under Online Services you will see the Online Payslips tab. Click on it.

ii. You will get the username and password window as shown below (only teachers or secretariat staff who have registered and activated their accounts can log on to the system)