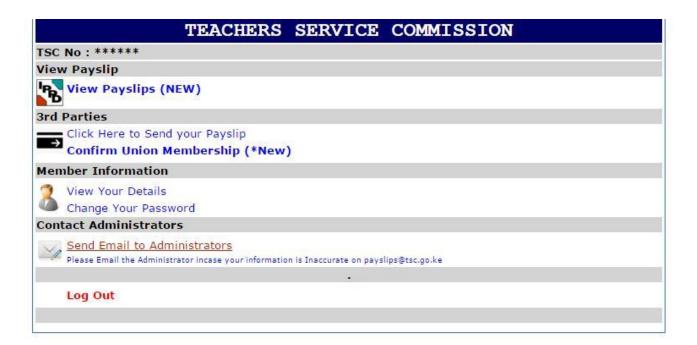

NB: Provision of False information will lead to immediate De-Registration.

iv. Upon successful registration you will be prompted to enter your username and password.

v. Once you successfully log in you will be redirected to the home page as shown below:

- On the dashboard under the "View payslip" section click the "View payslip and you will be able to view your online payslips
- One can also view their current status by clicking the "View Your Details" link.

• A user can also change their password at will by clicking the "Change Your Password" link on the dashboard.

**NB:** In case you forget your password, please access the "Forgot Password" link on the login page and reset your password by filling in the form shown below.